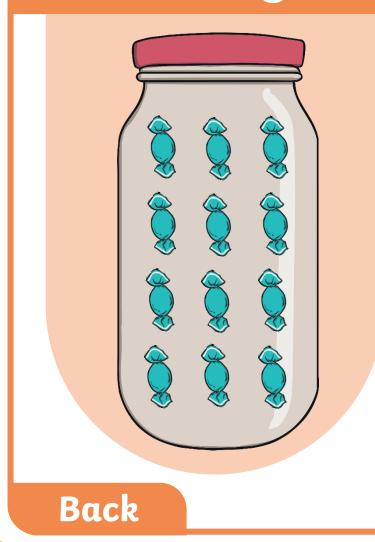

n designed with animations to make it as fun and engaging as possible. To view the content in the correct formatting, please view the PowerPoint in 'slide show mode'. This takes you from desktop to presentation mode. If you view the slides out of 'slide show mode', you may find that some of the text and images overlap each other and/or are difficult to read.

To enter slide show mode, go to the **slide show menu tab** and select either **from beginning or from current slide**.



You may wish to delete this slide before beginning the presentation

# Subitising Lollies

#### Warm-Up Game





Back



Focused education on life's walk

















Focused education on life's walk



Back









Back















UDIES



































Back



Next





REGENT











**JDIES** 

www.regentstudies.com