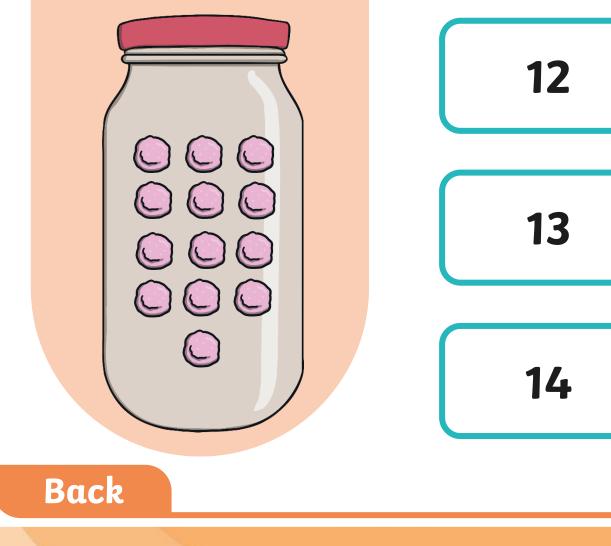

#### Animations

This resource has been designed with animations to make it as fun and engaging as possible. To view the content in the correct formatting, please view the PowerPoint in 'slide show mode'. This takes you from desktop to presentation mode. If you view the slides out of 'slide show mode', you may find that some of the text and images overlap each other and/or are difficult to read.

To enter slide show mode, go to the **slide show menu tab** and select either **from beginning or from current slide**.



You may wish to delete this slide before beginning the presentation

# Subitising Lollies

#### Warm-Up Game





Back



Focused education on life's walk

















Focused education on life's walk



Back









Back















UDIES



































Back



Next





REGENT











**JDIES** 

www.regentstudies.com