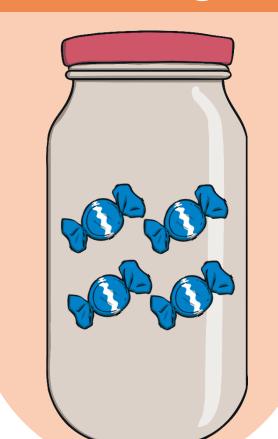

nd the information on our website and resources useful.

#### Animations

This resource has been designed with animations to make it as fun and engaging as possible. To view the content in the correct formatting, please view the PowerPoint in 'slide show mode'. This takes you from desktop to presentation mode. If you view the slides out of 'slide show mode', you may find that some of the text and images overlap each other and/or are difficult to read.

To enter slide show mode, go to the **slide show menu tab** and select either **from beginning or from current slide**.



You may wish to delete this slide before beginning the presentation

# Subitising Lollies

#### Warm-Up Game





Back



Focused education on life's walk

















Focused education on life's walk



Back









Back















UDIES



































Back



Next





REGENT











**JDIES** 

www.regentstudies.com