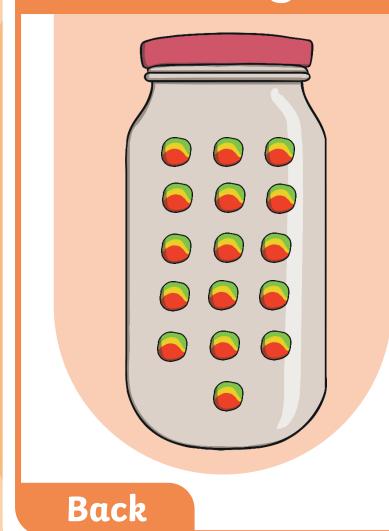

ources useful.

#### Animations

This resource has been designed with animations to make it as fun and engaging as possible. To view the content in the correct formatting, please view the PowerPoint in 'slide show mode'. This takes you from desktop to presentation mode. If you view the slides out of 'slide show mode', you may find that some of the text and images overlap each other and/or are difficult to read.

To enter slide show mode, go to the **slide show menu tab** and select either **from beginning or from current slide**.



You may wish to delete this slide before beginning the presentation

# Subitising Lollies

#### Warm-Up Game





Back



Focused education on life's walk

















Focused education on life's walk



Back









Back















UDIES



































Back



Next





REGENT











**JDIES** 

www.regentstudies.com