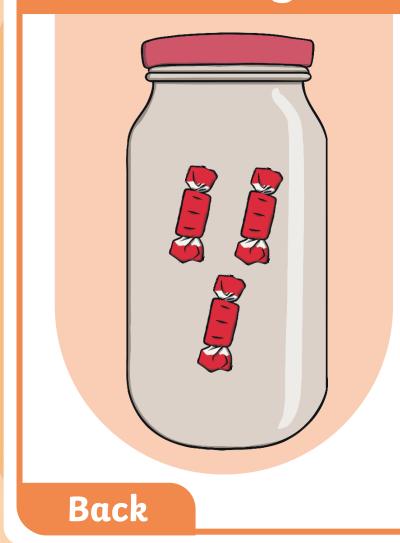

nd resources useful.

#### Animations

This resource has been designed with animations to make it as fun and engaging as possible. To view the content in the correct formatting, please view the PowerPoint in 'slide show mode'. This takes you from desktop to presentation mode. If you view the slides out of 'slide show mode', you may find that some of the text and images overlap each other and/or are difficult to read.

To enter slide show mode, go to the **slide show menu tab** and select either **from beginning or from current slide**.



You may wish to delete this slide before beginning the presentation

# Subitising Lollies

#### Warm-Up Game





Back



Focused education on life's walk

















Focused education on life's walk



Back









Back















UDIES



































Back



Next





REGENT











**JDIES** 

www.regentstudies.com