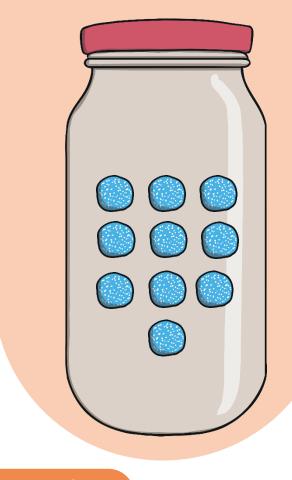

## Animations

This resource has been designed with animations to make it as fun and engaging as possible. To view the content in the correct formatting, please view the PowerPoint in 'slide show mode'. This takes you from desktop to presentation mode. If you view the slides out of 'slide show mode', you may find that some of the text and images overlap each other and/or are difficult to read.

To enter slide show mode, go to the **slide show menu tab** and select either **from beginning or from current slide**.



You may wish to delete this slide before beginning the presentation

# Subitising Lollies

#### Warm-Up Game





Back



Focused education on life's walk

















Focused education on life's walk



Back









Back















UDIES



































Back



Next





REGENT











**JDIES** 

www.regentstudies.com