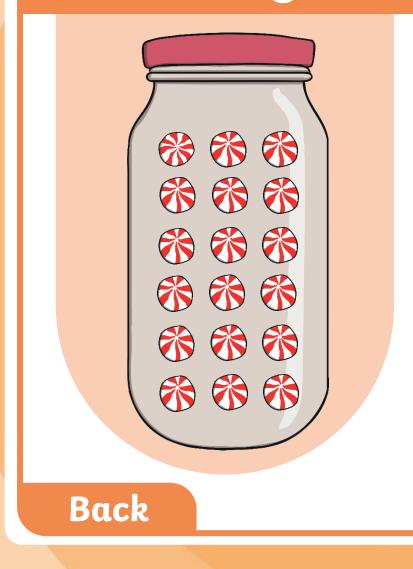

mation on our website and resources useful.

#### Animations

This resource has been designed with animations to make it as fun and engaging as possible. To view the content in the correct formatting, please view the PowerPoint in 'slide show mode'. This takes you from desktop to presentation mode. If you view the slides out of 'slide show mode', you may find that some of the text and images overlap each other and/or are difficult to read.

To enter slide show mode, go to the **slide show menu tab** and select either **from beginning or from current slide**.



You may wish to delete this slide before beginning the presentation

# Subitising Lollies

#### Warm-Up Game





Back



Focused education on life's walk

















Focused education on life's walk



Back









Back















UDIES



































Back



Next





REGENT











**JDIES** 

www.regentstudies.com