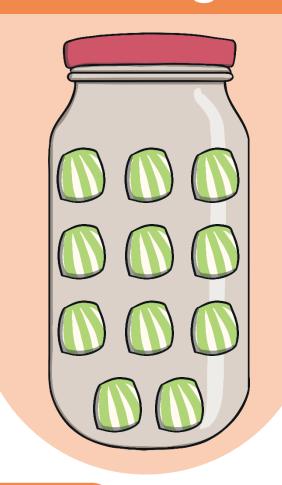

We hope you find the information on our website and resources useful.

#### Animations

This resource has been designed with animations to make it as fun and engaging as possible. To view the content in the correct formatting, please view the PowerPoint in 'slide show mode'. This takes you from desktop to presentation mode. If you view the slides out of 'slide show mode', you may find that some of the text and images overlap each other and/or are difficult to read.

To enter slide show mode, go to the **slide show menu tab** and select either **from beginning or from current slide**.



You may wish to delete this slide before beginning the presentation

# Subitising Lollies

#### Warm-Up Game





Back



Focused education on life's walk

















Focused education on life's walk



Back









Back















UDIES



































Back



Next





REGENT











**JDIES** 

www.regentstudies.com