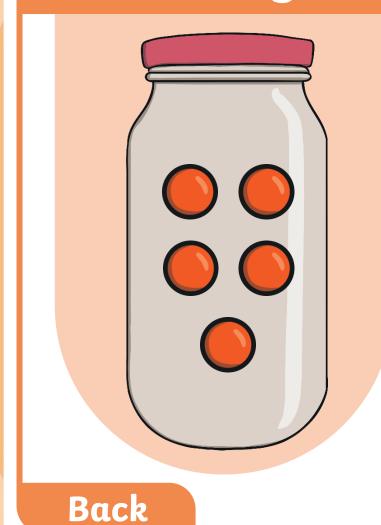

u find the information on our website and resources useful.

#### Animations

This resource has been designed with animations to make it as fun and engaging as possible. To view the content in the correct formatting, please view the PowerPoint in 'slide show mode'. This takes you from desktop to presentation mode. If you view the slides out of 'slide show mode', you may find that some of the text and images overlap each other and/or are difficult to read.

To enter slide show mode, go to the **slide show menu tab** and select either **from beginning or from current slide**.



You may wish to delete this slide before beginning the presentation

# Subitising Lollies

#### Warm-Up Game





Back



Focused education on life's walk

















Focused education on life's walk



Back









Back















UDIES



































Back



Next





REGENT











**JDIES** 

www.regentstudies.com