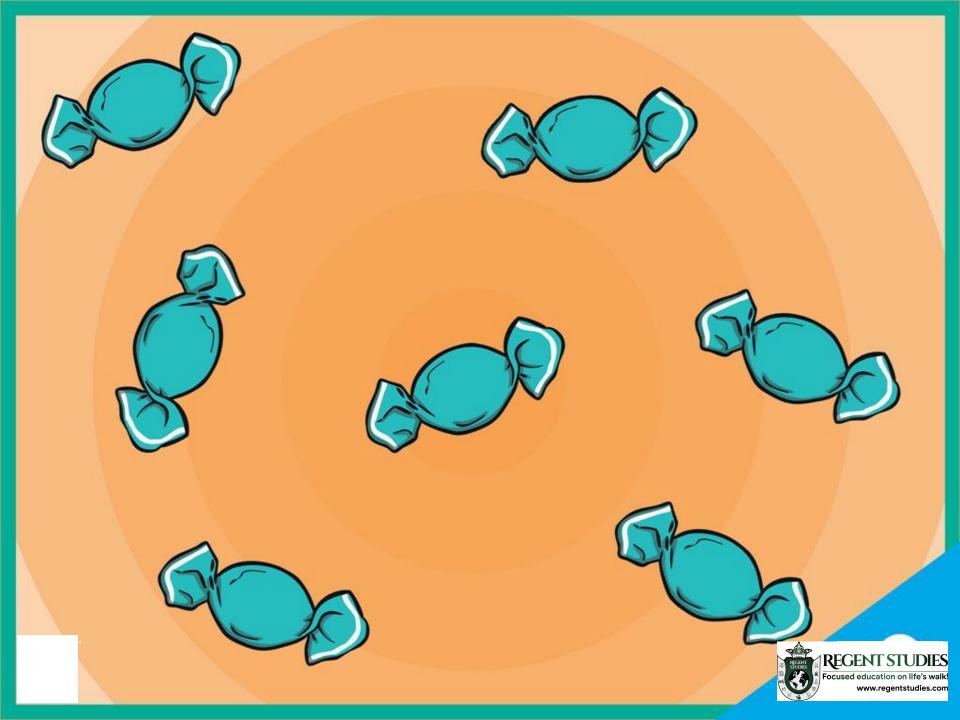

s fun and engaging as possible. To view the content in the correct formatting, please view the PowerPoint in 'slide show mode'. This takes you from desktop to presentation mode. If you view the slides out of 'slide show mode', you may find that some of the text and images overlap each other and/or are difficult to read.

To enter slide show mode, go to the **slide show menu tab** and select either **from beginning or from current slide**.



You may wish to delete this slide before beginning the presentation

# Subitising Lollies

#### Warm-Up Game





Back



Focused education on life's walk

















Focused education on life's walk



Back









Back















UDIES



































Back



Next





REGENT











**JDIES** 

www.regentstudies.com